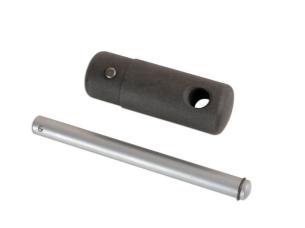

## Front Axle Alignment Tool - for Ducati

Allows rotation of the front axle to align the fork adjuster holes allowing suspension adjustments to be made with the axle in-situ.

## **Additional Information**

- Applications: Ducati Hypermotard 796 and 1100 or any Ducati fitted with Ohlins 25mm diameter axle centre hole.
- Removable T-handle for easy storage.
- Manufactured from light, durable and strong thermoplastic material.
- For 25mm Showa Forks, please see Laser Part No. 5338; for 30mm Showa Forks, please see Laser Part No. 5337.