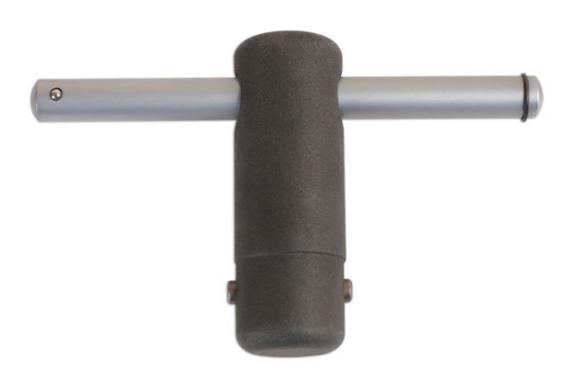

## Front Axle Alignment Tool - for Ducati

Allows rotation of the front axle to align the fork adjuster holes allowing suspension adjustments to be made with the axle in-situ.

## **Additional Information**

- Applications: Ducati Hypermotard 796 and 1100 or any Ducati fitted with Ohlins 25mm diameter axle centre hole.
- Removable T-handle for easy storage.
- Manufactured from light, durable and strong thermoplastic material.
- For 25mm Showa Forks, please see Laser Part No. 5338; for 30mm Showa Forks, please see Laser Part No. 5337.